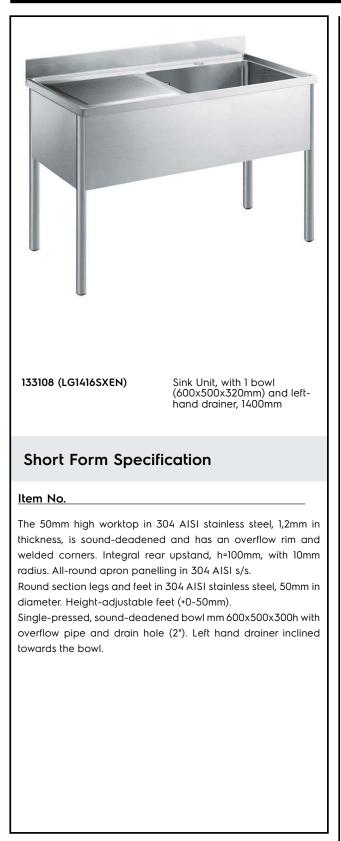

# Electrolux PROFESSIONAL

Premium Preparation - 1400 mm Sink Unit with 1 Bowl Left drain

#### **Main Features**

• Sturdiness, stability and reliability of table accurately tested.

#### Construction

- 100 mm upstand with 10 mm radioused corner and 13 mm deep, designed to be used against a wall.
- Round section legs with feet in 304 AISI stainless steel, 50 mm in diameter, adjustable in height by +0/-40 mm.
- 50 mm thick lower shelf, in 304 AISI stainless steel, can be easily slotted into position, 200 mm from the floor.
- Delivered in knock-down package.
- Wide range of taps are available to suit every need.
- Drainage area suitable for drying operations
- Heavy duty construction entirely in AISI 304 stainless steel to offer maximum durability.

### Key Information:

| External dimensions,<br>Width:  |              |
|---------------------------------|--------------|
| 133108 (LG1416SXEN)             | 1400 mm      |
| External dimensions,<br>Depth:  | 700 mm       |
| External dimensions,<br>Height: | 900 mm       |
| Upstand Dimensions,<br>Height:  | 100 mm       |
| Upstand Dimensions,<br>Depth:   | 13 mm        |
| Upstand Dimensions,<br>Radius:  | R=10         |
| Bowls number                    | 1            |
| Bowl dimensions                 | 600x500xH320 |
| Worktop thickness:              | 50 mm        |
| Net weight:                     | 46 kg        |
|                                 |              |