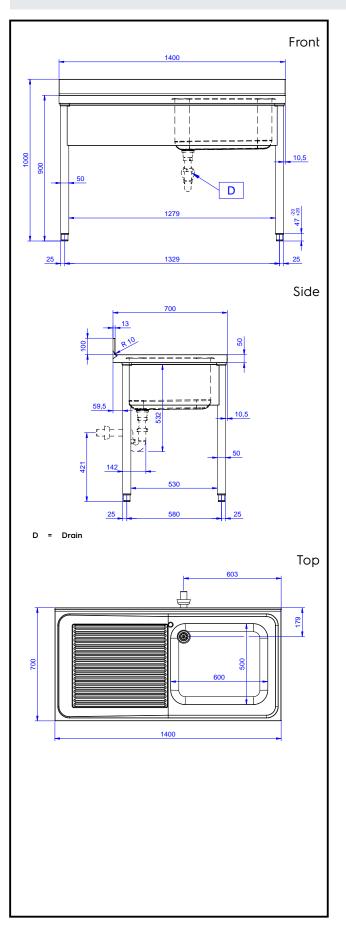

#### Construction

- 100 mm upstand with 10 mm radioused corner and 13 mm deep, designed to be used against a wall.
- Round section legs with feet in 304 AISI stainless steel, 50 mm in diameter, adjustable in height by +0/-40 mm.
- 50 mm thick lower shelf, in 304 AISI stainless steel, can be easily slotted into position, 200 mm from the floor.
- Delivered in knock-down package.
- Wide range of taps are available to suit every need.
- Drainage area suitable for drying operations
- Heavy duty construction entirely in AISI 304 stainless steel to offer maximum durability.

### Key Information:

| External dimensions,<br>Width:  |              |
|---------------------------------|--------------|
| 133108 (LG1416SXEN)             | 1400 mm      |
| External dimensions,<br>Depth:  | 700 mm       |
| External dimensions,<br>Height: | 900 mm       |
| Upstand Dimensions,<br>Height:  | 100 mm       |
| Upstand Dimensions,<br>Depth:   | 13 mm        |
| Upstand Dimensions,<br>Radius:  | R=10         |
| Bowls number                    | 1            |
| Bowl dimensions                 | 600x500xH320 |
| Worktop thickness:              | 50 mm        |
| Net weight:                     | 46 kg        |
|                                 |              |